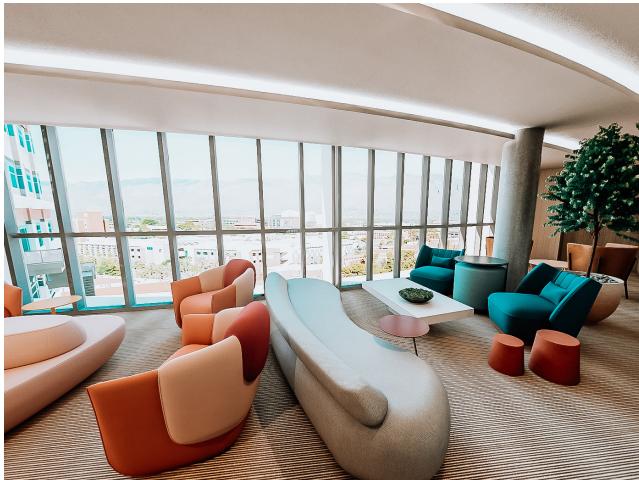

# amenities

ōLiv features more than 20,000 square feet of amenities, spaces, and services curated with quality and style just for you. Energizing clubroom; Private executive workspaces; Fitness and wellness center with spa and hot tub; Sky Lounge with incredible city, campus, and mountain views.

- Executive Business Area with Macs, PCs & Printers
- · Outdoor Private Lounge Terrace
- · Quiet Meeting Room
- · Limited, Assigned Parking Available in Access Controlled Garage
- · Secured Bike-Storage Available
- · Clubroom with TVs, Lounge Space & Coffee Bar · Free High Speed Wi-Fi Throughout the Building