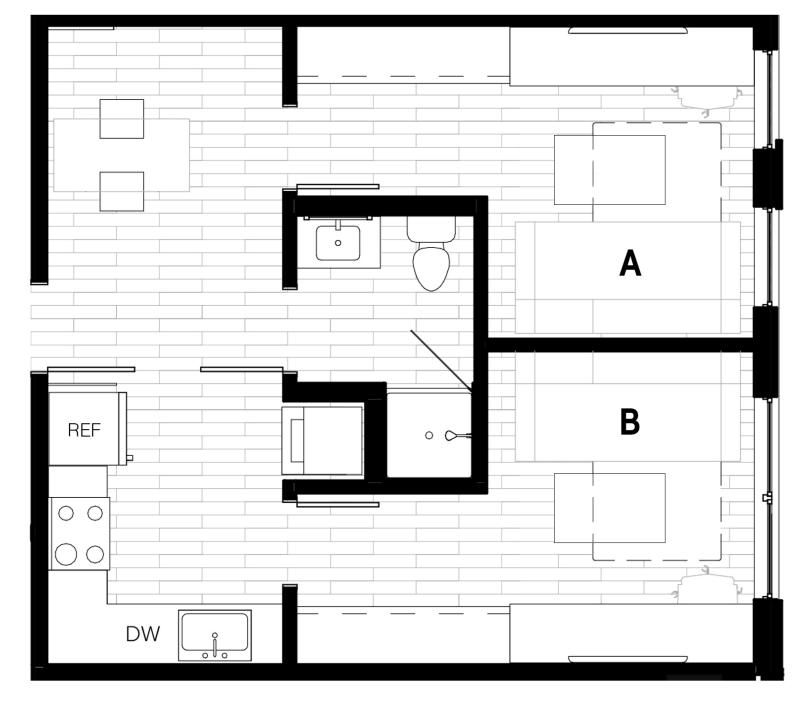

### two bed, one bath - murphy

sqft 548 - 571

price per person \$1,309 - \$1,409

price per unit \$2,618 - \$2,818