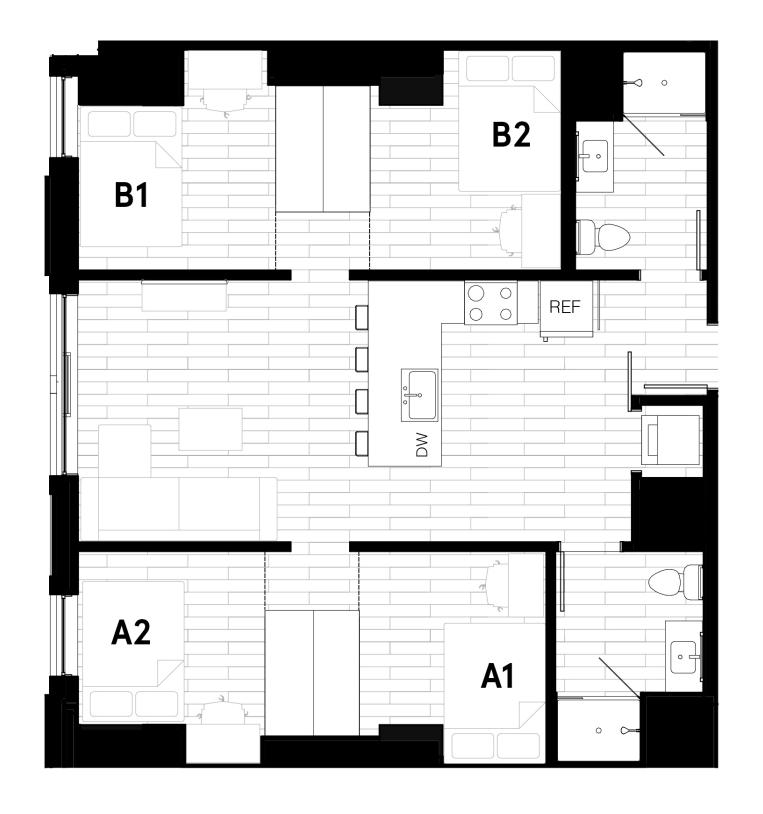

#### three bed, three bath

sqft 1087 - 1142

price per person \$1,071- \$1,355

price per unit \$3,215 - \$4,065

terrace penthouse oasis

two bed, two bath - double up

sqft 1088 - 1243

price per person \$790 - \$815

price per unit \$3,160 - 3,260

four bed, four bath

sqft 1384 - 1433

price per person \$1,025 - \$1,286

price per unit \$4,100 - \$5,145

Ready for the ōLiv Lifestyle? We thought so.

let's meet.

Leasing office: 943 E University Blvd., Ste 101, Tucson, AZ 85719 Property Address: 900 E 2nd Street, Tucson, AZ 85719 Mon-Fri 9-6, Sat 10-4, Sun 12-5 let's chat.