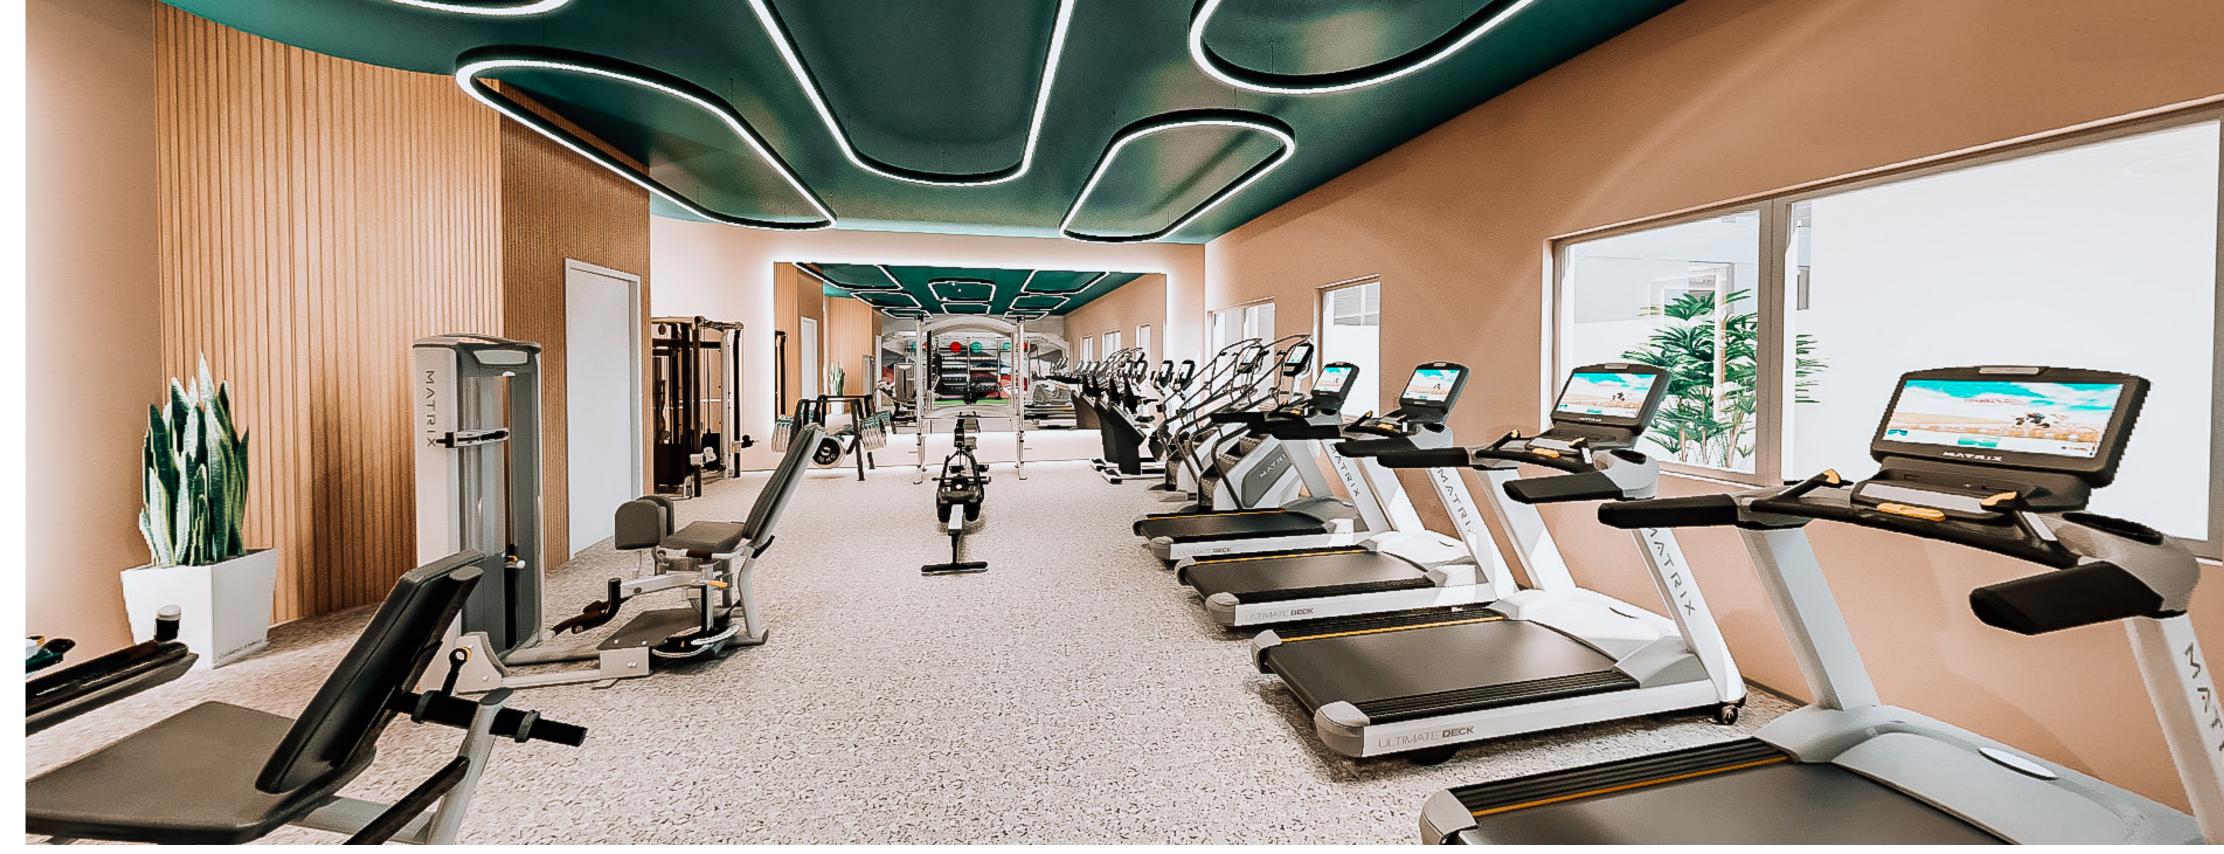

fitness center

# amenities

ōLiv features more than 20,000 square feet of amenities, spaces, and services curated with quality and style just for you. Energizing clubroom; Private executive workspaces; Fitness and wellness center with spa and hot tub; Sky Lounge with incredible city, campus, and mountain views.

- · Controlled Access System Throughout
- · Two Rooftop Sundecks with Pool & Hot Tub
- · Outdoor Dining and Grilling Area
- · Fitness Center with State-of-the-Art Equipment
- · Yoga Room
- · Indoor Spa, with Hot Tub, Steam Room & Sauna · Free, Indoor Bike Storage
- · Tanning Salon