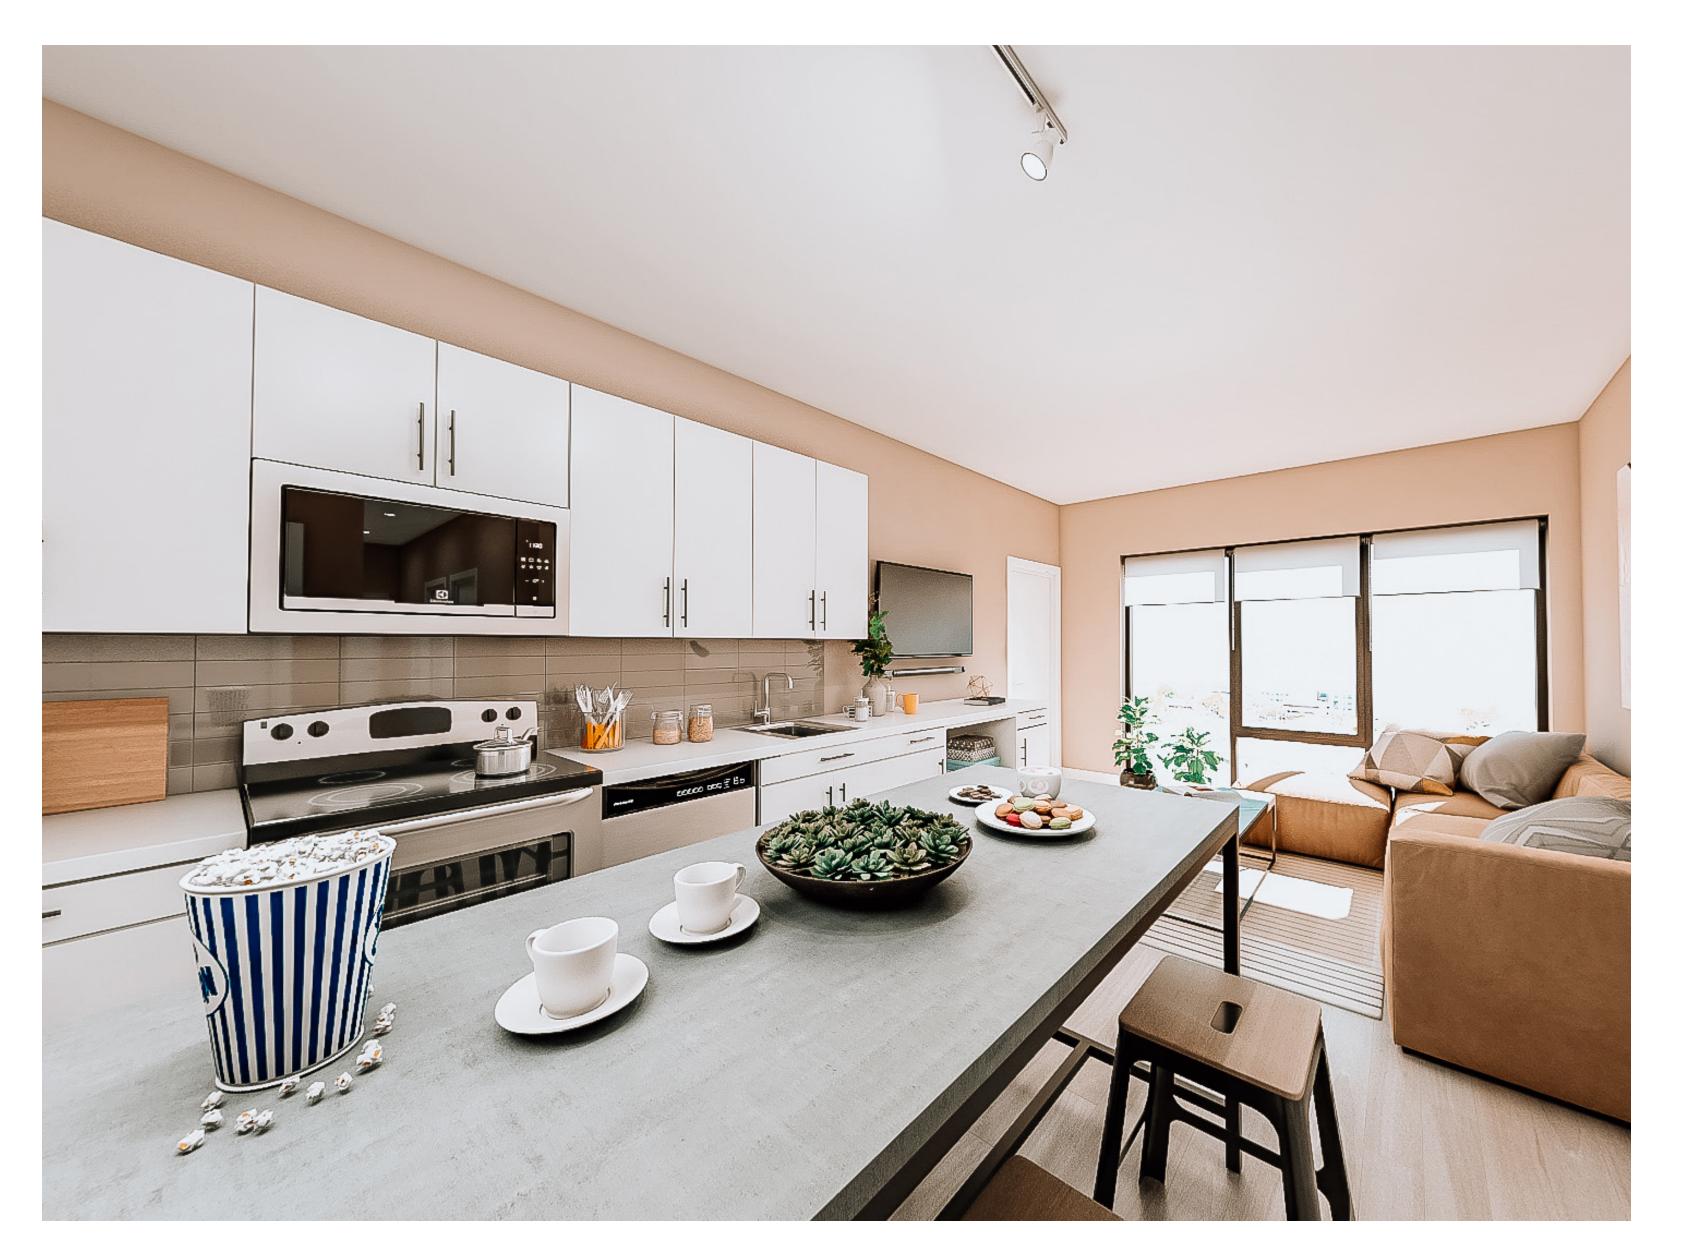

## features

The residential units at ōLiv exemplify simplicity in design, blending warm colors and rich materials into a relaxed and comfortable living space. Your residence is stylish and refined, not snobby or uptight.

- · Flexible Unit types for Individuals, Professionals and Families
- · Fully Furnished with Modern, Custom-Designed Furniture\*
- · Wood-Style Flooring
- Private Terrace with Outdoor Furniture\* & Breathtaking Views\*\*
- · Insulated Interior Walls
- Large Operable Windows with Energy Efficient
  Low-E Double Pane Glass\*
- · Custom Roller Shades in Living Room
- · 50" Smart TV in Each Living Room
- · USB Ports in Kitchen & Bedrooms
- · Full-Size Washer and Dryer in Each Apartment
- Premium Stainless Steel Range, Oven, Microwave, Dishwasher
  & Refrigerator
- · Quartz Countertops
- · Designer Cabinetry & Architectural Track Lighting in Kitchen
- · Independently Keyed Bedrooms w/ Solid Wood Doors
- Private Bedrooms and Bathrooms\*
- Blackout Shades in Bedrooms\*
- · Walk-In Closets with Built-In Closet Organizers\*
- Walk-in Showers with Glass Enclosure and Bluetooth Showerhead Speaker
- · Modern Ceiling Fan with Light in Each Bedroom
- · Designer Custom Cabinetry in Bathrooms
- · Cable and High-Speed Internet Included in Rent
- FREE Internet with building wide WIFI and high-speed Ethernet outlets in every bedroom