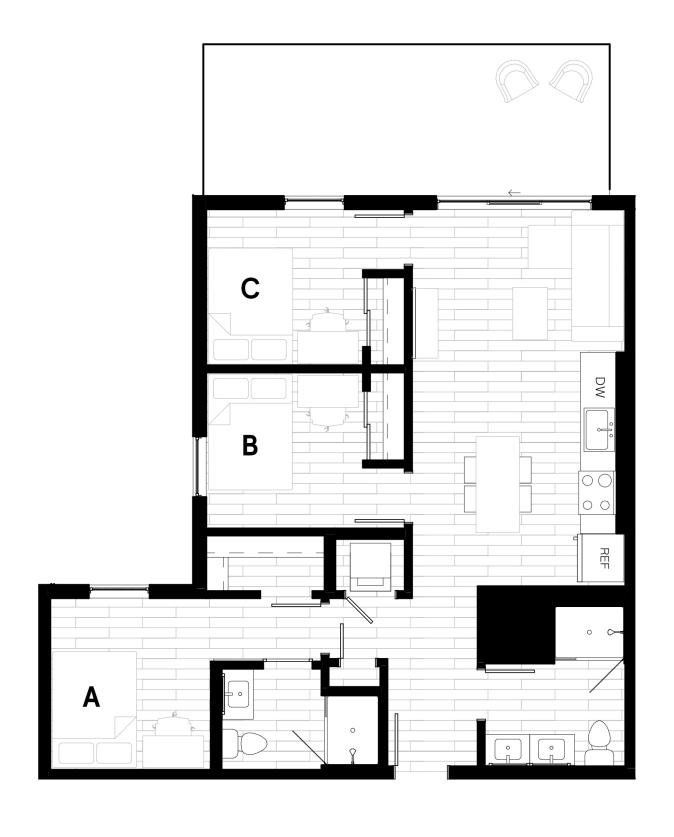

#### three bed, two bath

sqft 819 - 935

price per person \$1,005 - \$1,235

price per unit \$3,015 - \$3,705