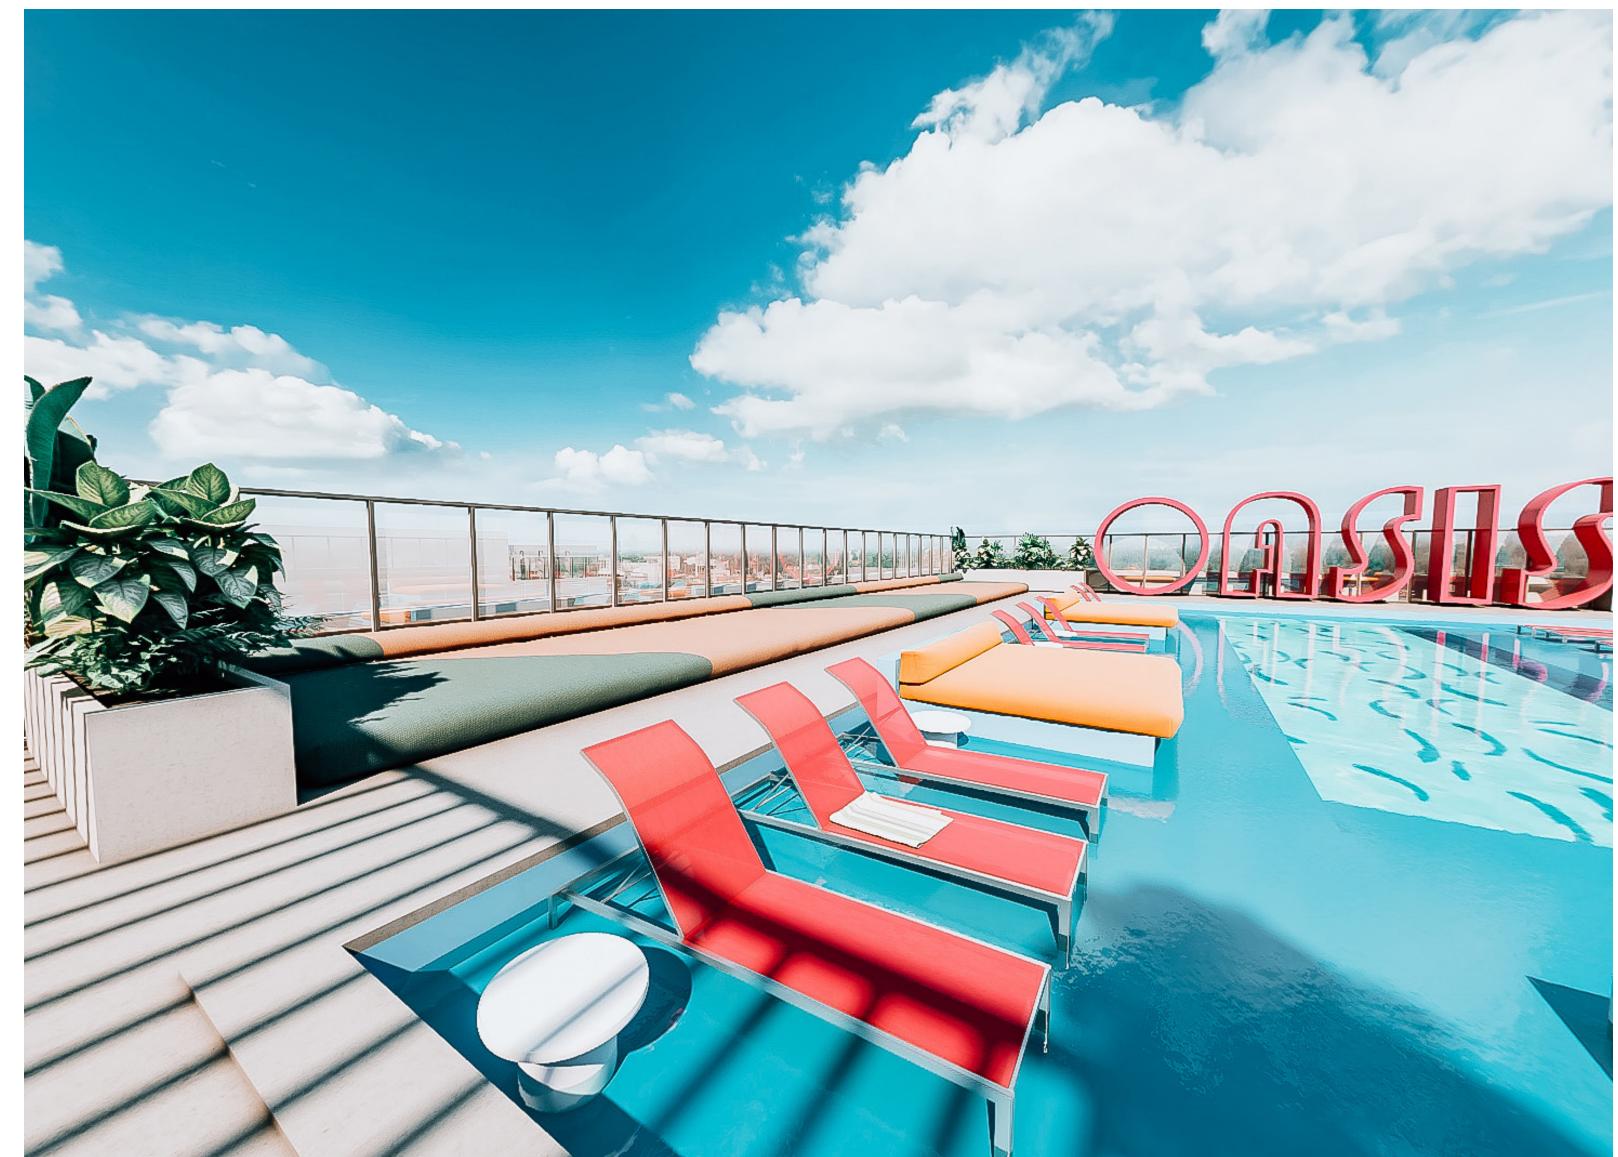

# amenities

ōLiv features more than 20,000 square feet of amenities, spaces, and services curated with quality and style just for you. Energizing clubroom; Private executive workspaces; Fitness and wellness center with spa and hot tub; Sky Lounge with incredible city, campus, and mountain views.

- · Controlled Access System Throughout
- · Two Rooftop Sundecks with Pool & Hot Tub
- · Outdoor Dining and Grilling Area
- · Fitness Center with State-of-the-Art Equipment
- · Yoga Room
- · Indoor Spa, with Hot Tub, Steam Room & Sauna · Free, Indoor Bike Storage
- · Tanning Salon

#### oasis units

- $\cdot$  Second from the Top Floor 13th floor
- $\cdot$  Oversized Rain Shower Head with Hand-held Sprayer
- · Upgraded 60" Smart TV
- · Custom Tile Backsplash in Kitchen
- · Lighted Magnified Vanity Mirror in Bathroom
- · Upgraded Custom Closet Organization
- · Controlled Access to Residential Units
- · Upgraded Shower Tile in Bathrooms
- · Bedroom Light Dimmers