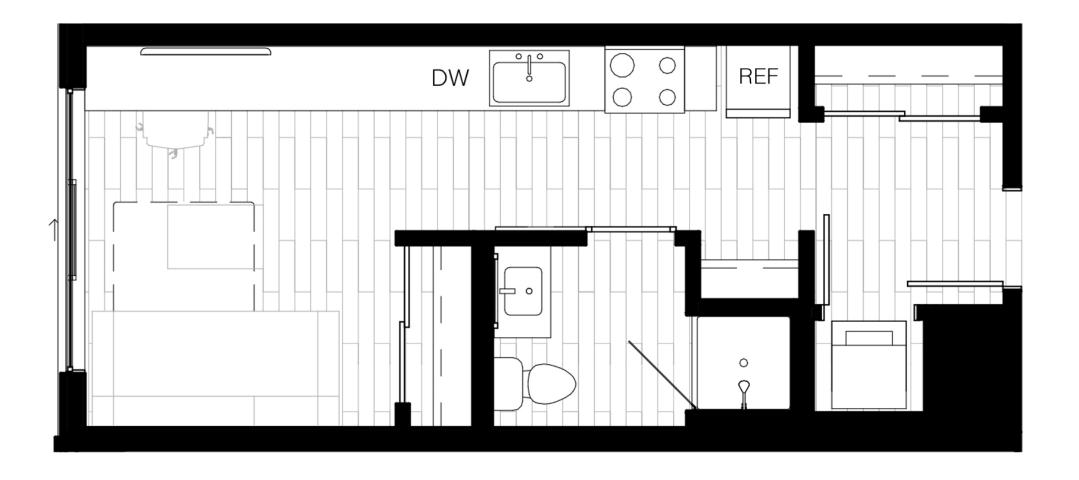

th Floor
- · Restricted Elevator Access to 14th Floor
- · Oversized Rain Shower Head
- · Upgraded 60" Smart TV
- · Custom Tile Backsplash in Kitchen
- · In Unit Speakers Connected at TV
- · Upgraded Refrigerator with Water and Ice Dispenser
- · Upgraded Custom Closet Organizers
- · Bedroom Light Dimmers\*
- · Smart Thermostat

#### oasis units

- $\cdot$  Second from the Top Floor 13th floor
- $\cdot$  Oversized Rain Shower Head with Hand-held Sprayer
- · Upgraded 60" Smart TV
- · Custom Tile Backsplash in Kitchen
- · Lighted Magnified Vanity Mirror in Bathroom
- · Upgraded Custom Closet Organization
- · Controlled Access to Residential Units
- · Upgraded Shower Tile in Bathrooms
- · Bedroom Light Dimmers

\*In select units.

Amenities and features subject to change without notice.















terrace p penthouse o oasis



penthouse



### murphy

price per unit \$1,449 - \$1,584

#### studio

sqft 391 - 468

price per unit \$1,525 - \$1,650

















### two bed, one bath - murphy

sqft 548 - 571

price per person \$1,309 - \$1,409

price per unit \$2,618 - \$2,818

#### two bed, two bath

sqft 839

price per person \$1,354 - \$1,454

price per unit \$2,708 - \$2,908

Price subject to change at any time. Non-refundable application fee of \$50 per applicant is due at time of application. A Security Deposit of one monthly installment fee is due at time of lease signing. Limited, reserved, garage parking is available starting at \$125. Cable and Internet is included in rent. Features subject to change without notice. Exact layouts of apartments may vary. Ask a leas