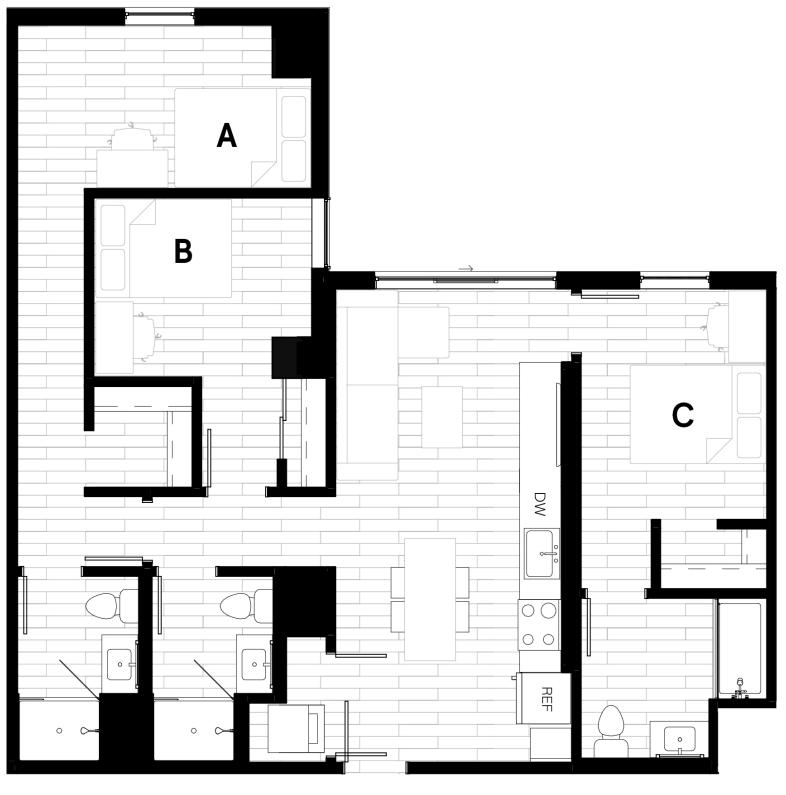

#### three bed, two bath

sqft 819 - 935

price per person \$1,005 - \$1,235

price per unit \$3,015 - \$3,705

#### three bed, three bath

sqft 1087 - 1142

price per person \$1,071- \$1,355

price per unit \$3,215 - \$4,065

terrace penthouse oasis

two bed, two bath - double up

sqft 1088 - 1243

price per person \$790 - \$815