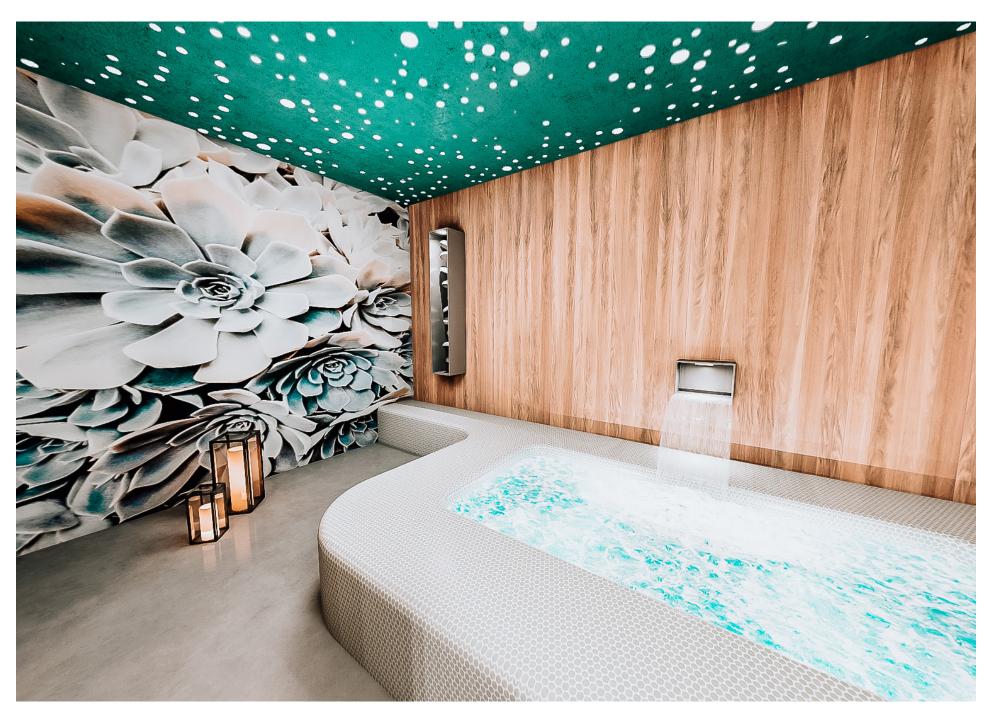

# amenities

ōLiv features more than 20,000 square feet of amenities, spaces, and services curated with quality and style just for you. Energizing clubroom; Private executive workspaces; Fitness and wellness center with spa and hot tub; Sky Lounge with incredible city, campus, and mountain views.

- · Controlled Access System Throughout
- · Two Rooftop Sundecks with Pool & Hot Tub
- · Outdoor Dining and Grilling Area
- · Fitness Center with State-of-the-Art Equipment
- · Yoga Room
- · Indoor Spa, with Hot Tub, Steam Room & Sauna · Free, Indoor Bike Storage
- · Tanning Salon