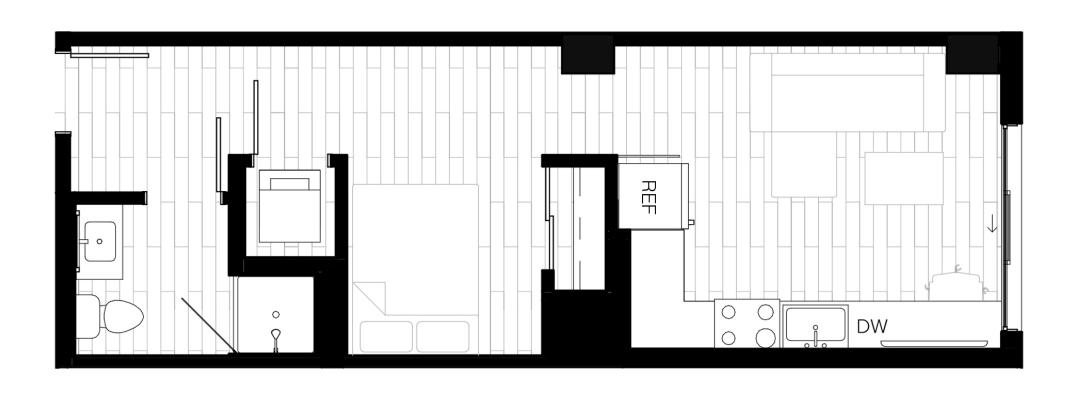

Floor
- · Restricted Elevator Access to 14th Floor
- · Oversized Rain Shower Head
- · Upgraded 60" Smart TV
- · Custom Tile Backsplash in Kitchen
- · In Unit Speakers Connected at TV
- · Upgraded Refrigerator with Water and Ice Dispenser
- · Upgraded Custom Closet Organizers
- · Bedroom Light Dimmers\*
- · Smart Thermostat

#### oasis units

- $\cdot$  Second from the Top Floor 13th floor
- $\cdot$  Oversized Rain Shower Head with Hand-held Sprayer
- · Upgraded 60" Smart TV
- · Custom Tile Backsplash in Kitchen
- · Lighted Magnified Vanity Mirror in Bathroom
- · Upgraded Custom Closet Organization
- · Controlled Access to Residential Units
- · Upgraded Shower Tile in Bathrooms
- · Bedroom Light Dimmers

\*In select units.

Amenities and features subject to change without notice.















terrace p penthouse o oasis



penthouse



### murphy

price per unit \$1,449 - \$1,584

#### studio

sqft 391 - 468

price per unit \$1,525 - \$1,650

















### two bed, one bath - murphy

sqft 548 - 571

price per person \$1,309 - \$1,409

price per unit \$2,618 - \$2,818

#### two bed, two bath

sqft 839

price per person \$1,354 - \$1,454

price per unit \$2,708 - \$2,908

Price subject to change at any time. Non-refundable application fee of \$50 per applicant is due at time of application. A Security Deposit of one monthly installment fee is due at time of lease signing. Limited, reserved, garage parking is available starting at \$125. Cable and Internet is included in rent. Features subject to change without notice. Exact layouts of apartments may vary. Ask a leasin