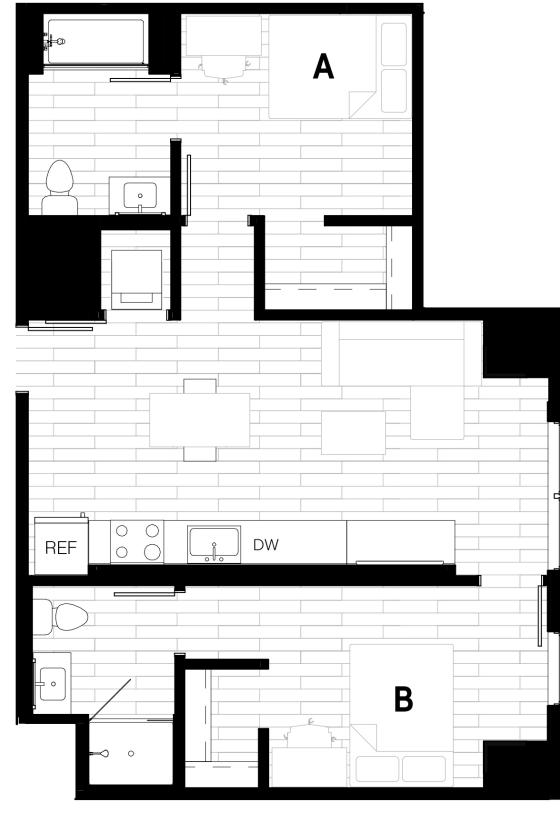

#### two bed, two bath

sqft 839

price per person \$1,354 - \$1,454

price per unit \$2,708 - \$2,908

Price subject to change at any time. Non-refundable application fee of \$50 per applicant is due at time of application. A Security Deposit of one monthly installment fee is due at time of lease signing. Limited, reserved, garage parking is available starting at \$125. Cable and Internet is included in rent. Features subject to change without notice. Exact layouts of apartments may vary. Ask a leasing agent for floor plan layout options. Rent amounts are for 12 equal installments. Total rent for lease term = rent X 12. A \$300 Pet fee and \$35/month charged for cats and dogs (breed and weight restrictions apply).